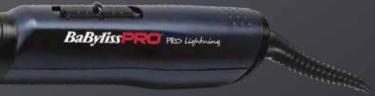

# **PRO LIGHTNING**

# **Features**

- Powerful airstyler (700W)
- 2-speed/temperature switch
- ø 34 mm
- Soft bristle tips
- Cool tip
- Ergonomic handle
- 2.70m swivel cord

Barcode BAB2650E 3030050176414

www.babylisspro.com