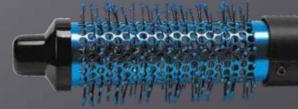

## 34 mm size

The PRO Lightning is the perfect choice for being used on shoulder-length to long hair.

#### Versatility

It gives straight hair some wave and gives texture to any kind of hair. Its soft bristles tips allow to lift roots and give more volume till hair ends without compromising the integrity of the scalp.

# **Features**

- Powerful airstyler (700W)
- 2-speed/temperature switch
- ø 34 mm
- Soft bristle tips
- Cool tip
- Ergonomic handle
- 2.70m swivel cord

Barcode BAB2650E 3030050176414

www.babylisspro.com